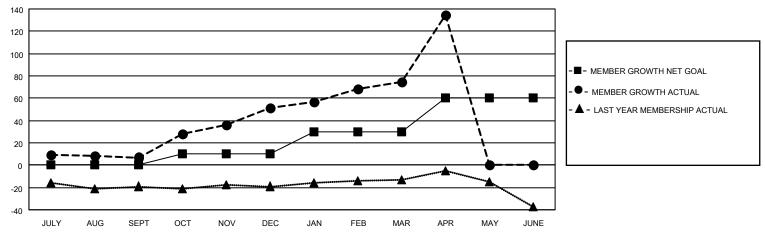

## GOALS AND ACTUAL MEMBERS CUMULATIVE

| DROPPED CLUBS: 0          |    | 37 CLUBS OF 60 ADDED 1 OR MORE<br>NEW MEMBERS | GENDER DISTRIBUTION  MALE 780 (39.69%)  FEMALE 1,185 (60.31%) |                 |    |
|---------------------------|----|-----------------------------------------------|---------------------------------------------------------------|-----------------|----|
| DROPPED MEMBERS           |    |                                               | PEWALE                                                        | 1,103 (00.3170) |    |
| DECEASED                  | 18 | CLICK HERE FOR CUMULATIVE                     | TOTAL FAMILY UNIT MEMBERS                                     |                 | 76 |
| CLUB CANCELLED 0 OTHER 43 |    | MEMBERSHIP DATA                               | FAMILY MEMBERS PAYING HALF                                    |                 | 40 |
|                           |    |                                               |                                                               |                 | 40 |
| TOTAL                     | 61 |                                               |                                                               |                 |    |